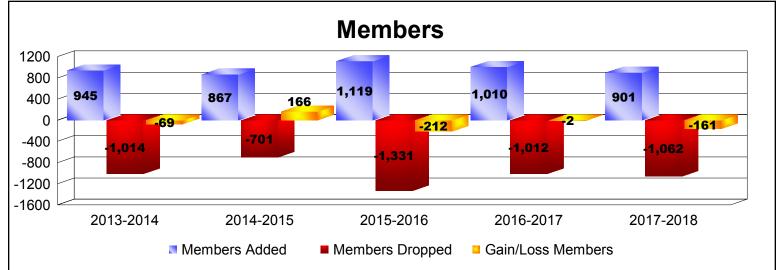

District 356 A

As of June 2018 Cumulative

| Year      | New<br>Clubs | Dropped<br>Clubs | Gain/<br>Loss<br>Clubs | New<br>Members | Charter<br>Members | Reinstate<br>Members | Transfer<br>Members | Total<br>Member<br>Added | Total<br>Members<br>Dropped | Gain/<br>Loss<br>Members |
|-----------|--------------|------------------|------------------------|----------------|--------------------|----------------------|---------------------|--------------------------|-----------------------------|--------------------------|
| 2013-2014 | 2            | -3               | -1                     | 750            | 77                 | 112                  | 6                   | 945                      | -1014                       | -69                      |
| 2014-2015 | 0            | -4               | -4                     | 815            | 9                  | 38                   | 5                   | 867                      | -701                        | 166                      |
| 2015-2016 | 6            | -1               | 5                      | 733            | 251                | 131                  | 4                   | 1119                     | -1331                       | -212                     |
| 2016-2017 | 2            | -1               | 1                      | 823            | 140                | 29                   | 18                  | 1010                     | -1012                       | -2                       |
| 2017-2018 | 1            | -9               | -8                     | 729            | 64                 | 24                   | 84                  | 901                      | -1062                       | -161                     |
| Average   | 2            | -4               | -1                     | 770            | 108                | 67                   | 23                  | 968                      | -1024                       | -56                      |