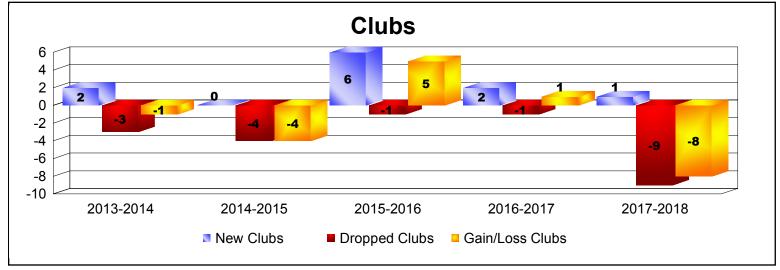

District 356 A

As of June 2018 Cumulative

| Year      | New<br>Clubs | Dropped<br>Clubs | Gain/<br>Loss<br>Clubs | New<br>Members | Charter<br>Members | Reinstate<br>Members | Transfer<br>Members | Total<br>Member<br>Added | Total<br>Members<br>Dropped | Gain/<br>Loss<br>Members |
|-----------|--------------|------------------|------------------------|----------------|--------------------|----------------------|---------------------|--------------------------|-----------------------------|--------------------------|
| 2013-2014 | 2            | -3               | -1                     | 750            | 77                 | 112                  | 6                   | 945                      | -1014                       | -69                      |
| 2014-2015 | 0            | -4               | -4                     | 815            | 9                  | 38                   | 5                   | 867                      | -701                        | 166                      |
| 2015-2016 | 6            | -1               | 5                      | 733            | 251                | 131                  | 4                   | 1119                     | -1331                       | -212                     |
| 2016-2017 | 2            | -1               | 1                      | 823            | 140                | 29                   | 18                  | 1010                     | -1012                       | -2                       |
| 2017-2018 | 1            | -9               | -8                     | 729            | 64                 | 24                   | 84                  | 901                      | -1062                       | -161                     |
| Average   | 2            | -4               | -1                     | 770            | 108                | 67                   | 23                  | 968                      | -1024                       | -56                      |